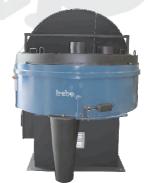

# B 1500 Panmixer

B 1500 standard with pneumatic opener

B 1500 with dust cover, pneumatic opener and cleaning unit

B 1500 with dust cover, electrical opener and outlet connection

## B 1500 Panmixer

| Voltage:         | 3-phase     |
|------------------|-------------|
| Power:           | 15/22 KW    |
| Mixing volume:   | 1000 liters |
| Complete volume: | 1500 liters |
| Weight:          | 1750 kg     |
| Speed:           | 22 rpm      |