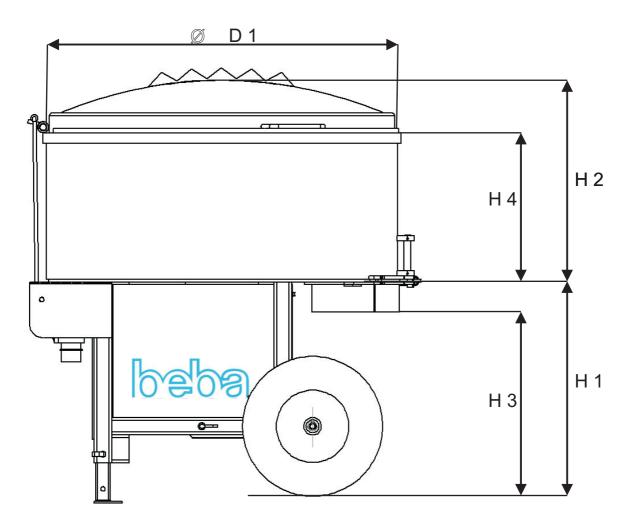

- D 1: 1820 mm H 1: 1100 mm H 2: 730 mm H 3: 990 mm
- H 4: 620 mm

#### B 1500 dimension sheet