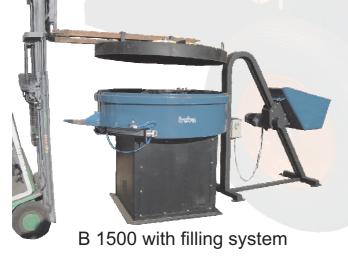

# B 1500 Panmixer

B 1500 standard with pneumatic opener

B 1500 with dust cover, pneumatic opener and cleaning unit

B 1500 with dust cover, electrical opener and outlet connection

## B 1500 Panmixer

| Voltage:         | 3-phase     |
|------------------|-------------|
| Power:           | 15/22 KW    |
| Mixing volume:   | 1000 liters |
| Complete volume: | 1500 liters |
| Weight:          | 1750 kg     |
| Speed:           | 22 rpm      |