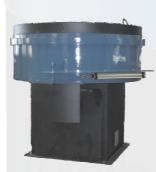

# B 1500 Panmixer

B 1500 standard with pneumatic opener

B 1500 with dust cover, pneumatic opener and cleaning unit

B 1500 with dust cover, electrical opener and outlet connection

## B 1500 Panmixer

| Voltage:         | 3-phase     |
|------------------|-------------|
| Power:           | 15/22 KW    |
| Mixing volume:   | 1000 liters |
| Complete volume: | 1500 liters |
| Weight:          | 1750 kg     |
| Speed:           | 22 rpm      |