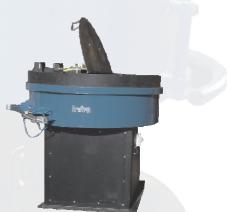

# B 1500 Panmixer

B 1500 standard with pneumatic opener

B 1500 with dust cover, pneumatic opener and cleaning unit

B 1500 with dust cover, electrical opener and outlet connection

## B 1500 Panmixer

| Voltage:         | 3-phase     |
|------------------|-------------|
| Power:           | 15/22 KW    |
| Mixing volume:   | 1000 liters |
| Complete volume: | 1500 liters |
| Weight:          | 1750 kg     |
| Speed:           | 22 rpm      |