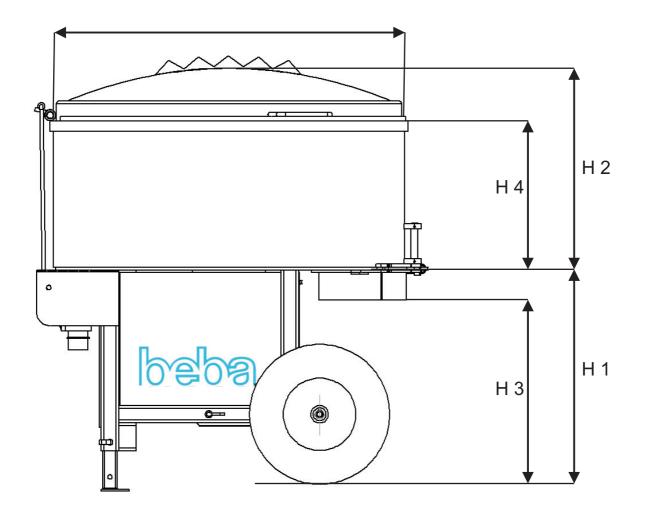

## B 500 Pan Mixer

Voltage: Power: Mixing volume: Total volume: Weight: Speed: 3-phase 7.5/11 KW, 3-phase 300 liters 500 liters 450 kg 42 rpm

- D 1: 1230 mm
- H 1: 650-950 mm
- H 2: 610 mm
- H 3: 540-840 mm
- H 4: 460 mm

#### B 500 dimension sheet