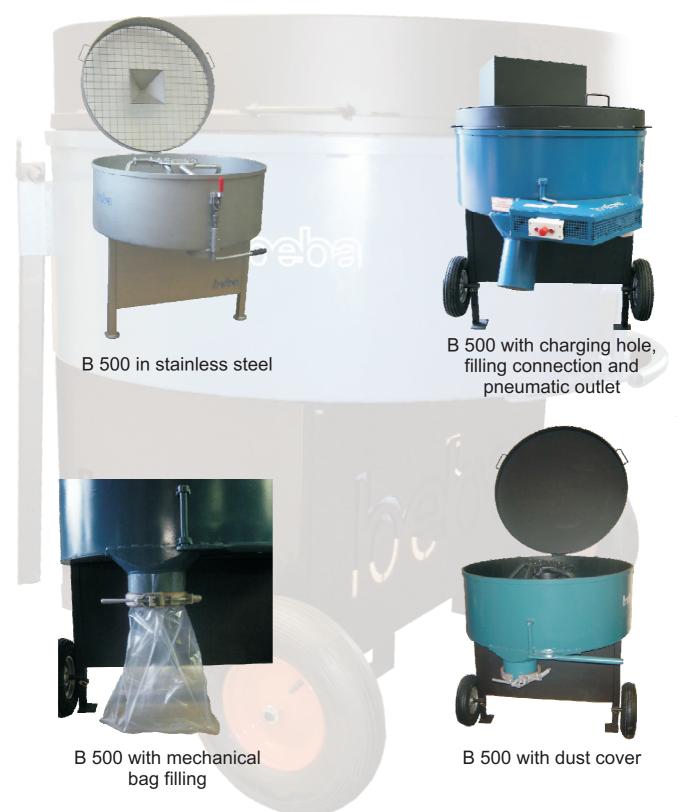

very high torque for a powerful start to mixing
- forklift carriage
- the mixer is freely accessible and makes easy, comfortable filling possible over the protection cover the mixing process can be observed very well
- the protection cover is hinged and has a safety disconnection
- the removable hand drawbar over quick-locking mechanisms is accommodated in a connector at the container
- extension cable with phase inverter (10m)
- air wheels over quick-locking mechanisms in front and in the back plug-on, when emptying e.g. a barrow can be stored crosswise
- emptying by segment side-gate for a fast, clean and well-proportioned emptying of the mixing material
- CE-conform in accordance to European Union machine guidelines



## beba - Your manufacturer for Compulsory Mixers

# B 500 options



## beba - Your manufacturer for Compulsory Mixers

## B 500 Pan Mixer

Voltage: Power: Mixing volume: Total volume: Weight: Speed: 3-phase 7.5/11 KW, 3-phase 300 liters 500 liters 450 kg 42 rpm

- D 1: 1230 mm
- H 1: 650-950 mm
- H 2: 610 mm
- H 3: 540-840 mm
- H 4: 460 mm

#### B 500 dimension sheet