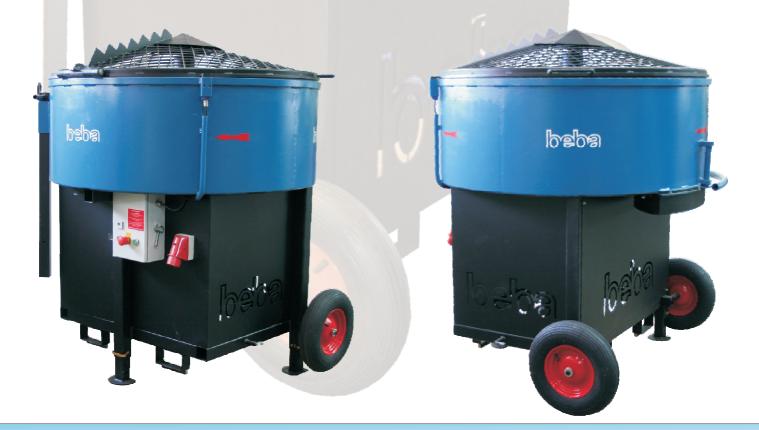

## B 500 Pan Mixer

#### beba advantages:

- excellent power transmission
- perfect for high-performance concrete or refractory material
- low dumping height vertical adjustment (1490-1790mm)
- calm mixing during accurate mixing movement by two-way bearing of the main shaft
- very high torque for a powerful start to mixing
- forklift carriage
- the mixer is freely accessible and makes easy, comfortable filling possible over the protection cover the mixing process can be observed very well
- the protection cover is hinged and has a safety disconnection
- the removable hand drawbar over quick-locking mechanisms is accommodated in a connector at the container
- extension cable with phase inverter (10m)
- air wheels over quick-locking mechanisms in front and in the back plug-on, when emptying e.g. a barrow can be stored crosswise
- emptying by segment side-gate for a fast, clean and well-proportioned emptying of the mixing material
- CE-conform in accordance to European Union machine guidelines

## B 500 Pan Mixer

Voltage: Power: Mixing volume: Total volume: Weight: Speed: 3-phase 7.5/11 KW, 3-phase 300 liters 500 liters 450 kg 42 rpm

- D 1: 1230 mm
- H 1: 650-950 mm
- H 2: 610 mm
- H 3: 540-840 mm
- H 4: 460 mm