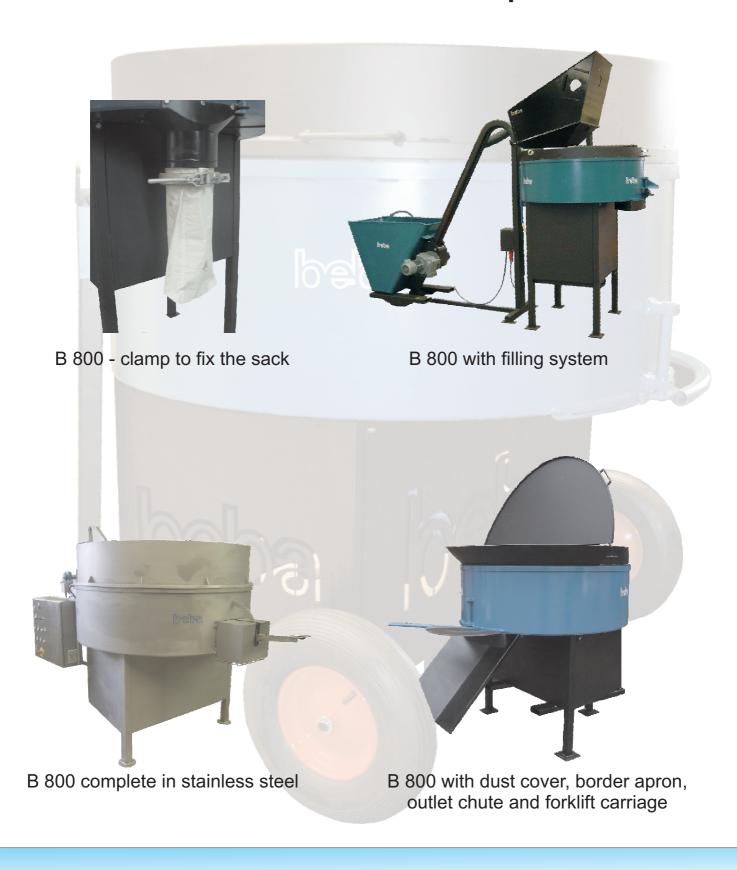

rtical adjustment (1670-1800mm)
- calm mixing during accurate mixing movement by two-way bearing of the main shaft
- very high torque for a powerful start to mixing
- forklift carriage
- the mixer is freely accessible and makes easy, comfortable filling possible over the protection cover the mixing process can be observed very well
- the protection cover is hinged and has a safety disconnection
- the removable hand drawbar over quick-locking mechanisms is accommodated in a connector at the container
- extension cable with phase inverter (10m)
- emptying by segment side-gate for a fast, clean and well-proportioned emptying of the mixing material
- CE-conform in accordance to European Union machine guidelines



## beba - Your manufacturer for Compulsory Mixers

# B 800 Pan Mixer - options



### beba - Your manufacturer for Compulsory Mixers

## B 800 Pan Mixer

 Voltage:
 3-phase
 D 1: 1500 mm

 Power:
 15 KW
 H 1: 900-1030 mm

Mixing volume: 600 liters H 2: 770 mm
Total volume: 800 liters H 3: 790-920 mm
Weight: 800 kg H 4: 500 mm

Speed: 26 rpm

### B 800 dimension sheet