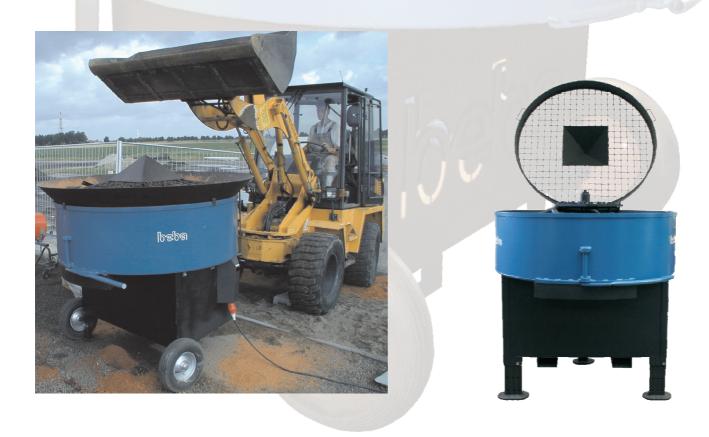

### B 800 Pan Mixer

#### beba advantages:

- excellent power transmission
- perfect for high-performance concrete or refractory material
- low dumping height vertical adjustment (1670-1800mm)
- calm mixing during accurate mixing movement by two-way bearing of the main shaft
- very high torque for a powerful start to mixing
- forklift carriage
- the mixer is freely accessible and makes easy, comfortable filling possible over the protection cover the mixing process can be observed very well
- the protection cover is hinged and has a safety disconnection
- the removable hand drawbar over quick-locking mechanisms is accommodated in a connector at the container
- extension cable with phase inverter (10m)
- emptying by segment side-gate for a fast, clean and well-proportioned emptying of the mixing material
- CE-conform in accordance to European Union machine guidelines