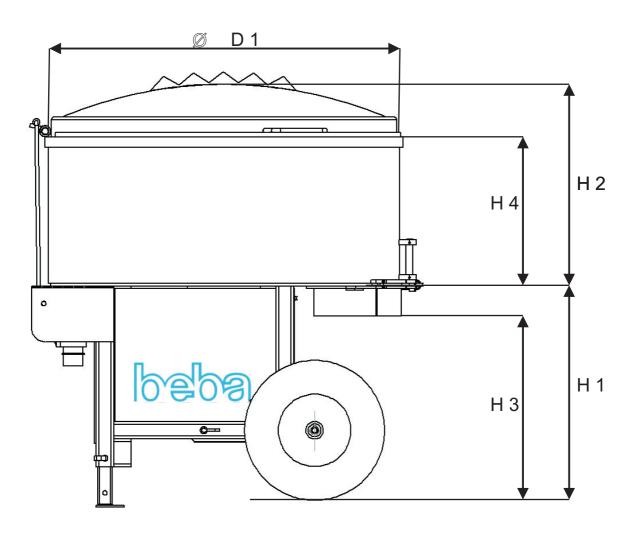

## B 800 Pan Mixer

 Voltage:
 3-phase
 D 1: 1500 mm

 Power:
 15 KW
 H 1: 900-1030 mm

Mixing volume: 600 liters H 2: 770 mm
Total volume: 800 liters H 3: 790-920 mm
Weight: 800 kg H 4: 500 mm

Speed: 26 rpm

### B 800 dimension sheet